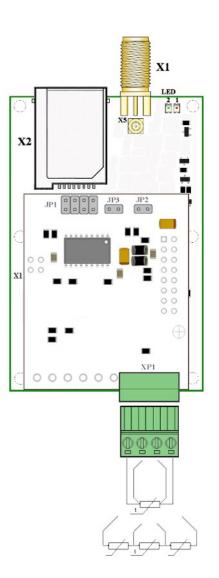

## **BR900-PT100**

full function and low cost version

**Preliminary Data** 

Low dimensions (50.5x77.5mm) and low cost GSM controller. Wireless remote control, temperature monitoring & alarming over dual (900,1800Mhz) or quad-band (850,900,1800,1900Mhz) GSM network.

## **Features:**

- Dual or Quad band GSM module SIM900 or compatible
- 1 temperature inputs for 4-wire Pt100 sensors (Pt1000 optionally); (3 two-wire special order) (4 two-wire special order)
- Measurement temperature range: 0 to +150°C (other range special order)
- 4 digital inputs (full function version)
- 1 Solid State Relay outputs (full function version)
- Remote programming using SMS
- User definable input alarming text descriptions
- Pluggable screw terminal block for external signal and power supply connections
- Push-Push SIM holder
- Power supply for module: external stabilised +6VDC...+12VDC (+14.5VDC max)
- Board dimensions: 77.5x50.5mm
- Enclosure (optionally)