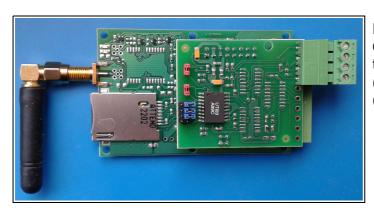

## **BR900-PT100**

full function and low cost version

**Preliminary Data** 

Low dimensions (50.5x77.5mm) and low cost GSM controller. Wireless remote control, temperature monitoring & alarming over dual (900,1800Mhz) or quad-band (850,900,1800,1900Mhz) GSM network.

## **Features:**

- Dual or Quad band GSM module SIM900 or compatible
- 1 temperature inputs for 4-wire Pt100 sensors (Pt1000 optionally); (3 two-wire special order) (4 two-wire special order)
- Measurement temperature range: 0 to +150°C (other range special order)
- 4 digital inputs (full function version)
- 1 Solid State Relay outputs (full function version)
- Remote programming using SMS
- User definable input alarming text descriptions
- Pluggable screw terminal block for external signal and power supply connections
- Push-Push SIM holder
- Power supply for module: external stabilised +6VDC...+12VDC (+14.5VDC max)
- Board dimensions: 77.5x50.5mm
- Enclosure (optionally)