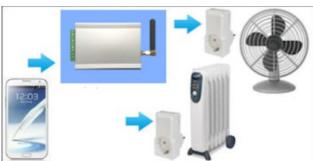

## **GSM Controller**for SMS remote control and temperature monitoring **BR900-RF**

Wireless remote control up to 5 AC Socket with Wireless Remote Control and temperature monitoring.

You can use a mobile phone to set ON or OFF any device (lighting, heating) in you home use AC Sockets with Wireless Remote Control.

## **Applications:**

Home application
Temperature monitoring
Heating remote control
Lighting remote control
Other home equipment remote monitoring