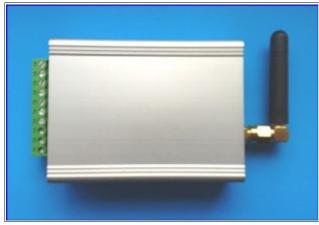

## **GSM Controller**for SMS remote control and temperature monitoring **BR900-RF**

Wireless remote control up to 5 AC Socket with Wireless Remote Control and temperature monitoring.

You can use a mobile phone to set ON or OFF any device (lighting, heating) in you home use AC Sockets with Wireless Remote Control.

## **Features:**

- Dual or Quad band GSM module SIM900
- Control up to 5 AC Socket (up to 1000W) with Wireless Remote Control
- Temperature monitoring
- Power supply monitoring
- Push-Push SIM holder
- External +5VDC stabilized power supply
- 5.5/2.1 power socket
- Dimension: 80x55x24mm